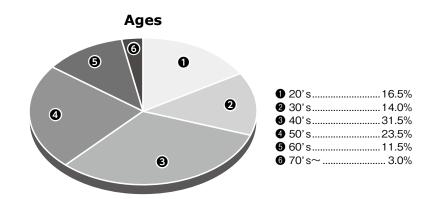

age.

### ■ News release

We sent a news release the central government and agency press meetings, newspaper companies, TV stations, radio stations, specialized trade papers and magazines, embassies, and consulates.

### **■** Media Relations

-- TV --

NHK Niigata Broadcasting Station, NHK International Broadcasting

-- Newspapers and Magazines --

TV, radio, Internet, general circulation newspapers and magazines, specialized journals and trade journals (1,190 contacts in total)







## **Questionnaire Surveys from Visitors & Exhibitors**

Through the exhibition period from May 27 (Tue) to May 30 (Fri), we conducted 250 visitor surveys each day. Out of the 1,000 surveys over the total four days, we received 976 valid responses.

### \*Visitors

### How do you know about N-EXPO 2014?





### **Managerial position**



### Which field did you interested in?



| Recycling technology and waste disposal                          | 25.7% |
|------------------------------------------------------------------|-------|
| 2 Water, soil, atmosphere and work improvement                   |       |
| Power and energy saving                                          | 10.9% |
| 4 Renewable energy                                               | 9.3%  |
| Global warming preventive measures                               | 9.1%  |
| 6 Biomass                                                        | 8.6%  |
| Disassembly and 3R processing                                    | 5.3%  |
| Collection, carry and transfer of waste                          | 5.3%  |
| • Environment management softw