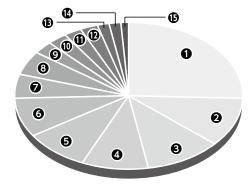

### Which field did you interested in?

| Recycling technology and waste disposal                          | 25.7% |
|------------------------------------------------------------------|-------|
| 2 Water, soil, atmosphere and work improvement                   |       |
| Power and energy saving                                          | 10.9% |
| 4 Renewable energy                                               | 9.3%  |
| Global warming preventive measures                               | 9.1%  |
| 6 Biomass                                                        | 8.6%  |
| Disassembly and 3R processing                                    | 5.3%  |
| Collection, carry and transfer of waste                          | 5.3%  |
| • Environment management software, scale, measurement, analysis. | 2.8%  |
| Radioactive substance, analysis and decontamination technology   | 2.8%  |
| Bioplastics, environment-friendly packaging                      | 2.5%  |
| Toughening of country land, prevention or reduction of disaster  | 2.5%  |
| Thermal relation                                                 | 1.8%  |
| Academic organization and society                                | 1.5%  |
| 6 Venture business                                               | 1.0%  |
|                                                                  |       |