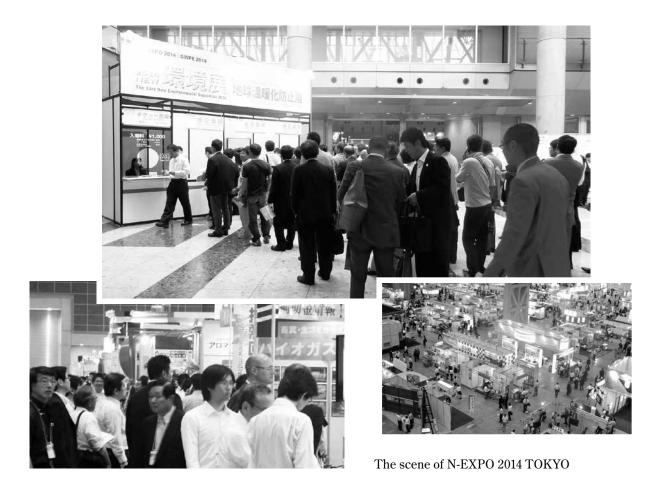

### ■ Marine Transport Expressway

● Hinode Pier — 20 mins. — Ariake Terminal

Water-bus schedule subject to change according to season.

The scene of N-EXPO 2014 TOKYO