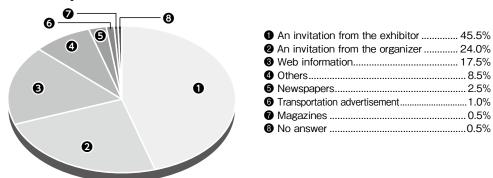

bpage.

### ■ News release

We sent a news release the central government and agency press meetings, newspaper companies, TV stations, radio stations, specialized trade papers and magazines, embassies, and consulates.

### **■** Media Relations

-- TV --

NHK Niigata Broadcasting Station, NHK International Broadcasting

-- Newspapers and Magazines --

TV, radio, Internet, general circulation newspapers and magazines, specialized journals and trade journals (1,190 contacts in total)







## **Questionnaire Surveys from Visitors & Exhibitors**

Through the exhibition period from May 27 (Tue) to May 30 (Fri), we conducted 250 visitor surveys each day. Out of the 1,000 surveys over the total four days, we received 976 valid responses.

### \*Visitors

### How do you know about N-EXPO 2014?





### **Managerial position**



### Which field did you interested in?



| Recycling technology and waste disposal                          | 25.7% |
|------------------------------------------------------------------|-------|
| 2 Water, soil, atmosphere and work improvement                   |       |
| Power and energy saving                                          | 10.9% |
| 4 Renewable energy                                               | 9.3%  |
| Global warming preventive measures                               | 9.1%  |
| 6 Biomass                                                        | 8.6%  |
| Disassembly and 3R processing                                    | 5.3%  |
| Collection, carry and transfer of waste                          | 5.3%  |
| • Environment management sof