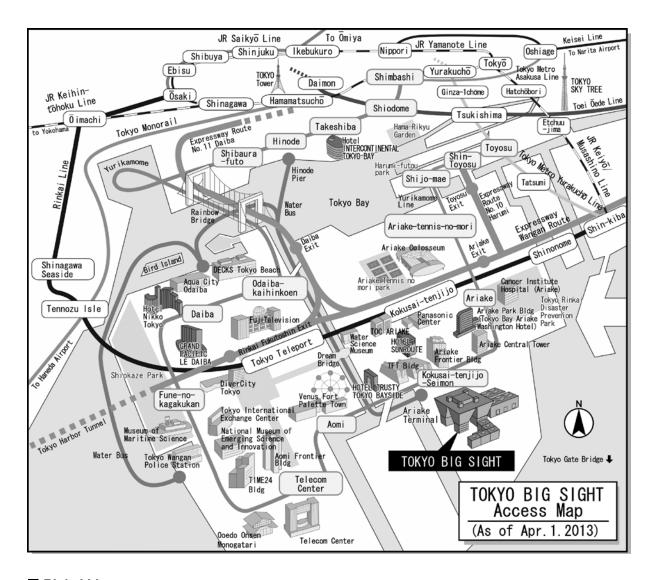

### Access to TOKYO BIG SIGHT

### (Tokyo International Exhibition Center)

### Rinkai Line

The Rinkai Line runs between Shin-Kiba Station and Osaki Station. It is 5 mins. walk from Kokusai-tenjijo Station to the site.

◆ Osaki Sta. — 13 mins. — Kokusai-tenjijo Sta. — 5 mins. — Shin-kiba Sta.

### Time Required from Kokusai-tenjijo Station

• JR Shibuya Station 20 mins./JR Shinjuku Station 25 mins./JR Ikebukuro Station 31 mins.

### Yurikamome Line

 Shimbashi Station — 22 mins. — Kokusai-tenjijo Seimon Station (Tokyo International Exhibition Center Front Gate)

### City Bus

City buses (Toei Buses) commute regularly from all over Tokyo to Tokyo Big Sight.

The bus stops are conveniently located near subway and train stations.

- Hamamatsucho Station (JR) about 30 mins. —Tokyo Big Sight
- Monzen-Nakacho (Subway) about 30 mins. —Tokyo Big Sight (Via. Toyosu)
- Tokyo Sta. Yaesu Exit (JR) about 40 mins. —Tokyo Big Sight (Via. Toyosu)

### ■ Marine Transport Expressway

● Hinode Pier — 20 mins. — Ariake Terminal

Water-bus schedule subject to change according to season.

The scene of N-EXPO 2014 TOKYO