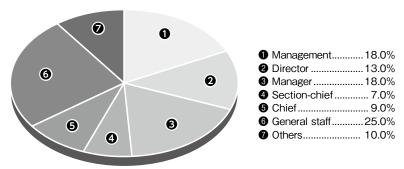

### \*Exhibitors

We sent out questionnaires to the exhibitors and participating circles, and obtained 384 answers out of 617 questionnaires (62%).

The main answers as follows.