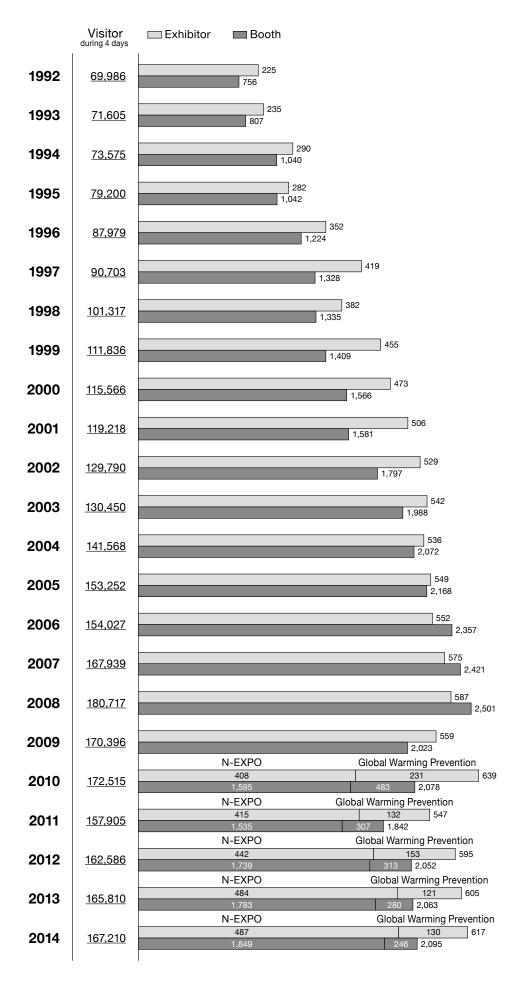

# Number of exhibitor & booth by area

N-EXPO 2014

| Area                                                       | Exhibitor | Booth | The ratio to total exhibitors | The ratio to total booth |
|------------------------------------------------------------|-----------|-------|-------------------------------|--------------------------|
| Waste disposal/resource recovery                           | 176       | 1,034 | 28.54%                        | 49.36%                   |
| Demolitiopn/3R, waste business corner                      | 20        | 34    | 3.24%                         | 1.62%                    |
| N-EXPO venture corner                                      | 16        | 17    | 2.59%                         | 0.81%                    |
| Thermal                                                    | 14        | 67    | 2.27%                         | 3.20%                    |
| Biomass/organicity waste disposal treatment                | 33        | 52    | 5.34%                         | 2.48%                    |
| IT solution, analysis, measurement                         | 21        | 30    | 3.40%                         | 1.43%                    |
| Water/soil/air/environmental improvement                   | 77        | 235   | 12.49%                        | 11.23%                   |
| Corner for earthquake disaster correspondence              | 15        | 12    | 2.43%                         | 0.57%                    |
| Radioactive material, analysis, decontamination technology | 17        | 20    | 2.76%                         | 0.95%                    |
| Affiliate, academic institution & Eco-products             | 27        | 31    | 4.38%                         | 1.48%                    |
| Collection & transport                                     | 23        | 153   | 3.73%                         | 7.30%                    |
| Bioplastic/package for environment                         | 25        | 41    | 4.05%                         | 1.96%                    |
| Others                                                     | 23        | 123   | 3.73%                         | 5.87%                    |
| N-EXPO sub-total                                           | 487       | 1,849 | 78.95%                        | 88.26%                   |
| GWPE (Global Warming Preservation Exhibition)              | 18        | 20    | 2.93%                         | 0.95%                    |
| Power saving, energy saving measures                       | 54        | 102   | 8.75%                         | 4.88%                    |
| Reproduction energy measures                               | 44        | 113   | 7.10%                         | 5.39%                    |
| GWPE venture corner                                        | 12        | 8     | 1.95%                         | 0.38%                    |
| Others                                                     | 2         | 3     | 0.32%                         | 0.14%                    |
| GWPE sub-total                                             | 130       | 246   | 21.05%                        | 11.74%                   |
| Grand-total                                                | 617       | 2,095 | 100.00%                       | 100.00%                  |

### N-EXPO 2014

| 2 Environmental 3 Demolition 4 Environmental 5 Plant maker 6 Equipment sal 7 Commodity m 8 Transportation 9 Hotel, food & b 10 Agriculture, fo 11 Construction 12 House and rea 13 Energy relation 14 IT relation 15 Medical institu 16 Office general 17 Pundit 18 Consulting 19 Research labor 20 Civilian 21 Student etc. 22 The Diet & loc.                                                                                                                                                                                                                                                                                                                                                                                                                                                                                                                                                                                                                                                                                                                                                                                                                                                                                                                                                                                                                                                                                                                                                                                                                                                                                                                                                                                                                                                                                                                                                                                                                                                                                                                                                                                | Туре                                                  | Number  | %      | Sub-total | %      |
|--------------------------------------------------------------------------------------------------------------------------------------------------------------------------------------------------------------------------------------------------------------------------------------------------------------------------------------------------------------------------------------------------------------------------------------------------------------------------------------------------------------------------------------------------------------------------------------------------------------------------------------------------------------------------------------------------------------------------------------------------------------------------------------------------------------------------------------------------------------------------------------------------------------------------------------------------------------------------------------------------------------------------------------------------------------------------------------------------------------------------------------------------------------------------------------------------------------------------------------------------------------------------------------------------------------------------------------------------------------------------------------------------------------------------------------------------------------------------------------------------------------------------------------------------------------------------------------------------------------------------------------------------------------------------------------------------------------------------------------------------------------------------------------------------------------------------------------------------------------------------------------------------------------------------------------------------------------------------------------------------------------------------------------------------------------------------------------------------------------------------------|-------------------------------------------------------|---------|--------|-----------|--------|
| 3 Demolition 4 Environmental 5 Plant maker 6 Equipment sal 7 Commodity m 8 Transportation 9 Hotel, food & b 10 Agriculture, fo 11 Construction 12 House and rea 13 Energy relation 14 IT relation 15 Medical institu 16 Office general 17 Pundit 18 Consulting 19 Research labor 20 Civilian 21 Student etc. 22 The Diet & local 23 Central govern 24 Local public e 25 Other related g                                                                                                                                                                                                                                                                                                                                                                                                                                                                                                                                                                                                                                                                                                                                                                                                                                                                                                                                                                                                                                                                                                                                                                                                                                                                                                                                                                                                                                                                                                                                                                                                                                                                                                                                        | al & industrial waste management business             | 30,068  | 18.0%  |           |        |
| 4 Environmental 5 Plant maker 6 Equipment sal 7 Commodity m 8 Transportation 9 Hotel, food & b 10 Agriculture, fo 11 Construction 12 House and rea 13 Energy relation 14 IT relation 15 Medical institu 16 Office general 17 Pundit 18 Consulting 19 Research labor 20 Civilian 21 Student etc. 22 The Diet & local 23 Central govern 24 Local public e 25 Other related g                                                                                                                                                                                                                                                                                                                                                                                                                                                                                                                                                                                                                                                                                                                                                                                                                                                                                                                                                                                                                                                                                                                                                                                                                                                                                                                                                                                                                                                                                                                                                                                                                                                                                                                                                     | nmental preservation & recycling                      | 7,322   | 4.4%   | 39,639    | 23.7%  |
| 5 Plant maker 6 Equipment sal 7 Commodity m 8 Transportation 9 Hotel, food & b 10 Agriculture, fo 11 Construction 12 House and rea 13 Energy relation 14 IT relation 15 Medical institu 16 Office general 17 Pundit 18 Consulting 19 Research labor 20 Civilian 21 Student etc. 22 The Diet & local 23 Central govern 24 Local public e 25 Other related g                                                                                                                                                                                                                                                                                                                                                                                                                                                                                                                                                                                                                                                                                                                                                                                                                                                                                                                                                                                                                                                                                                                                                                                                                                                                                                                                                                                                                                                                                                                                                                                                                                                                                                                                                                     | lition                                                | 2,249   | 1.3%   |           |        |
| 6 Equipment sal 7 Commodity m 8 Transportation 9 Hotel, food & b 10 Agriculture, fo 11 Construction 12 House and rea 13 Energy relation 14 IT relation 15 Medical institu 16 Office general 17 Pundit 18 Consulting 19 Research labo 20 Civilian 21 Student etc. 22 The Diet & local 23 Central govern 24 Local public e 25 Other related of                                                                                                                                                                                                                                                                                                                                                                                                                                                                                                                                                                                                                                                                                                                                                                                                                                                                                                                                                                                                                                                                                                                                                                                                                                                                                                                                                                                                                                                                                                                                                                                                                                                                                                                                                                                   | nmental machine, equipment & material                 | 15,994  | 9.6%   |           |        |
| 7 Commodity m 8 Transportation 9 Hotel, food & b 10 Agriculture, fo 11 Construction 12 House and rea 13 Energy relation 14 IT relation 15 Medical institu 16 Office general 17 Pundit 18 Consulting 19 Research labor 20 Civilian 21 Student etc. 22 The Diet & local 23 Central govern 24 Local public e 25 Other related of                                                                                                                                                                                                                                                                                                                                                                                                                                                                                                                                                                                                                                                                                                                                                                                                                                                                                                                                                                                                                                                                                                                                                                                                                                                                                                                                                                                                                                                                                                                                                                                                                                                                                                                                                                                                  | maker                                                 | 6,487   | 3.9%   | 34,066    | 20.4%  |
| 8 Transportation 9 Hotel, food & B 10 Agriculture, fo 11 Construction 12 House and rea 13 Energy relation 14 IT relation 15 Medical institu 16 Office general 17 Pundit 18 Consulting 19 Research labor 20 Civilian 21 Student etc. 22 The Diet & local 23 Central govern 24 Local public e 25 Other related g                                                                                                                                                                                                                                                                                                                                                                                                                                                                                                                                                                                                                                                                                                                                                                                                                                                                                                                                                                                                                                                                                                                                                                                                                                                                                                                                                                                                                                                                                                                                                                                                                                                                                                                                                                                                                 | ment sales trading company                            | 11,585  | 6.9%   |           |        |
| 9 Hotel, food & b 10 Agriculture, fo 11 Construction 12 House and rea 13 Energy relation 14 IT relation 15 Medical institu 16 Office general 17 Pundit 18 Consulting 19 Research labor 20 Civilian 21 Student etc. 22 The Diet & local 23 Central govern 24 Local public e 25 Other related of                                                                                                                                                                                                                                                                                                                                                                                                                                                                                                                                                                                                                                                                                                                                                                                                                                                                                                                                                                                                                                                                                                                                                                                                                                                                                                                                                                                                                                                                                                                                                                                                                                                                                                                                                                                                                                 | nodity manufacturing, sales, and distribution service | 25,413  | 15.2%  |           |        |
| 10 Agriculture, fo 11 Construction 12 House and rea 13 Energy relation 14 IT relation 15 Medical institu 16 Office general 17 Pundit 18 Consulting 19 Research labo 20 Civilian 21 Student etc. 22 The Diet & local 23 Central govern 24 Local public e 25 Other related of                                                                                                                                                                                                                                                                                                                                                                                                                                                                                                                                                                                                                                                                                                                                                                                                                                                                                                                                                                                                                                                                                                                                                                                                                                                                                                                                                                                                                                                                                                                                                                                                                                                                                                                                                                                                                                                    | portation and warehouse                               | 2,391   | 1.4%   | 00 E 4 4  | 18.3%  |
| 11 Construction 12 House and rea 13 Energy relation 14 IT relation 15 Medical institu 16 Office general 17 Pundit 18 Consulting 19 Research labor 20 Civilian 21 Student etc. 22 The Diet & local 23 Central govern 24 Local public e 25 Other related g                                                                                                                                                                                                                                                                                                                                                                                                                                                                                                                                                                                                                                                                                                                                                                                                                                                                                                                                                                                                                                                                                                                                                                                                                                                                                                                                                                                                                                                                                                                                                                                                                                                                                                                                                                                                                                                                       | food & beverage and food service industry             | 1,447   | 0.9%   | 30,544    | 10.3%  |
| 12 House and rea 13 Energy relation 14 IT relation 15 Medical institu 16 Office general 17 Pundit 18 Consulting 19 Research labor 20 Civilian 21 Student etc. 22 The Diet & local 23 Central govern 24 Local public e 25 Other related g                                                                                                                                                                                                                                                                                                                                                                                                                                                                                                                                                                                                                                                                                                                                                                                                                                                                                                                                                                                                                                                                                                                                                                                                                                                                                                                                                                                                                                                                                                                                                                                                                                                                                                                                                                                                                                                                                       | lture, forestry and fisheries                         | 1,293   | 0.8%   |           |        |
| 13 Energy relation 14 IT relation 15 Medical institut 16 Office general 17 Pundit 18 Consulting 19 Research labor 20 Civilian 21 Student etc. 22 The Diet & local 23 Central govern 24 Local public e 25 Other related g                                                                                                                                                                                                                                                                                                                                                                                                                                                                                                                                                                                                                                                                                                                                                                                                                                                                                                                                                                                                                                                                                                                                                                                                                                                                                                                                                                                                                                                                                                                                                                                                                                                                                                                                                                                                                                                                                                       | ruction                                               | 16,690  | 10.0%  |           |        |
| 14 IT relation 15 Medical institut 16 Office general 17 Pundit 18 Consulting 19 Research labor 20 Civilian 21 Student etc. 22 The Diet & loc. 23 Central govern 24 Local public e 25 Other related g                                                                                                                                                                                                                                                                                                                                                                                                                                                                                                                                                                                                                                                                                                                                                                                                                                                                                                                                                                                                                                                                                                                                                                                                                                                                                                                                                                                                                                                                                                                                                                                                                                                                                                                                                                                                                                                                                                                           | and real estate                                       | 1,744   | 1.0%   |           |        |
| 15 Medical institution of the consulting 19 Research laborate 20 Civilian 21 Student etc. 22 The Diet & local 24 Local public e 25 Other related of the consulting 25 Office of the consulting 26 Central govern 27 Central govern 28 Central govern 29 Central govern 2 | y relation                                            | 4,417   | 2.6%   | 00.076    | 19.9%  |
| 16 Office general 17 Pundit 18 Consulting 19 Research labor 20 Civilian 21 Student etc. 22 The Diet & local 23 Central govern 24 Local public e 25 Other related g                                                                                                                                                                                                                                                                                                                                                                                                                                                                                                                                                                                                                                                                                                                                                                                                                                                                                                                                                                                                                                                                                                                                                                                                                                                                                                                                                                                                                                                                                                                                                                                                                                                                                                                                                                                                                                                                                                                                                             | tion                                                  | 2,836   | 1.7%   | 33,276    | 19.9%  |
| 17 Pundit 18 Consulting 19 Research labo 20 Civilian 21 Student etc. 22 The Diet & loc. 23 Central govern 24 Local public e 25 Other related g                                                                                                                                                                                                                                                                                                                                                                                                                                                                                                                                                                                                                                                                                                                                                                                                                                                                                                                                                                                                                                                                                                                                                                                                                                                                                                                                                                                                                                                                                                                                                                                                                                                                                                                                                                                                                                                                                                                                                                                 | al institution                                        | 323     | 0.2%   |           |        |
| 18 Consulting 19 Research labo 20 Civilian 21 Student etc. 22 The Diet & loc. 23 Central govern 24 Local public e 25 Other related g                                                                                                                                                                                                                                                                                                                                                                                                                                                                                                                                                                                                                                                                                                                                                                                                                                                                                                                                                                                                                                                                                                                                                                                                                                                                                                                                                                                                                                                                                                                                                                                                                                                                                                                                                                                                                                                                                                                                                                                           | general                                               | 7,266   | 4.3%   |           |        |
| 19 Research labor 20 Civilian 21 Student etc. 22 The Diet & loc. 23 Central govern 24 Local public e 25 Other related g                                                                                                                                                                                                                                                                                                                                                                                                                                                                                                                                                                                                                                                                                                                                                                                                                                                                                                                                                                                                                                                                                                                                                                                                                                                                                                                                                                                                                                                                                                                                                                                                                                                                                                                                                                                                                                                                                                                                                                                                        |                                                       | 758     | 0.5%   |           |        |
| 20 Civilian 21 Student etc. 22 The Diet & local 23 Central govern 24 Local public e 25 Other related of                                                                                                                                                                                                                                                                                                                                                                                                                                                                                                                                                                                                                                                                                                                                                                                                                                                                                                                                                                                                                                                                                                                                                                                                                                                                                                                                                                                                                                                                                                                                                                                                                                                                                                                                                                                                                                                                                                                                                                                                                        | ılting                                                | 6,671   | 4.0%   |           |        |
| 21 Student etc. 22 The Diet & loc. 23 Central govern 24 Local public e 25 Other related of                                                                                                                                                                                                                                                                                                                                                                                                                                                                                                                                                                                                                                                                                                                                                                                                                                                                                                                                                                                                                                                                                                                                                                                                                                                                                                                                                                                                                                                                                                                                                                                                                                                                                                                                                                                                                                                                                                                                                                                                                                     | rch laboratories & intelligence agency                | 2,236   | 1.3%   | 17,368    | 10.4%  |
| 22 The Diet & local 23 Central govern 24 Local public e 25 Other related (                                                                                                                                                                                                                                                                                                                                                                                                                                                                                                                                                                                                                                                                                                                                                                                                                                                                                                                                                                                                                                                                                                                                                                                                                                                                                                                                                                                                                                                                                                                                                                                                                                                                                                                                                                                                                                                                                                                                                                                                                                                     | n                                                     | 3,526   | 2.1%   |           |        |
| <ul><li>23 Central govern</li><li>24 Local public e</li><li>25 Other related g</li></ul>                                                                                                                                                                                                                                                                                                                                                                                                                                                                                                                                                                                                                                                                                                                                                                                                                                                                                                                                                                                                                                                                                                                                                                                                                                                                                                                                                                                                                                                                                                                                                                                                                                                                                                                                                                                                                                                                                                                                                                                                                                       | nt etc.                                               | 4,177   | 2.5%   |           |        |
| 24 Local public e<br>25 Other related of                                                                                                                                                                                                                                                                                                                                                                                                                                                                                                                                                                                                                                                                                                                                                                                                                                                                                                                                                                                                                                                                                                                                                                                                                                                                                                                                                                                                                                                                                                                                                                                                                                                                                                                                                                                                                                                                                                                                                                                                                                                                                       | et & local authority representative                   | 536     | 0.3%   |           |        |
| 25 Other related                                                                                                                                                                                                                                                                                                                                                                                                                                                                                                                                                                                                                                                                                                                                                                                                                                                                                                                                                                                                                                                                                                                                                                                                                                                                                                                                                                                                                                                                                                                                                                                                                                                                                                                                                                                                                                                                                                                                                                                                                                                                                                               | al government office                                  | 531     | 0.3%   | 11 107    | 6.7%   |
|                                                                                                                                                                                                                                                                                                                                                                                                                                                                                                                                                                                                                                                                                                                                                                                                                                                                                                                                                                                                                                                                                                                                                                                                                                                                                                                                                                                                                                                                                                                                                                                                                                                                                                                                                                                                                                                                                                                                                                                                                                                                                                                                | public entity                                         | 4,537   | 2.7%   | 11,127    | 0.7 %  |
| 26 Press                                                                                                                                                                                                                                                                                                                                                                                                                                                                                                                                                                                                                                                                                                                                                                                                                                                                                                                                                                                                                                                                                                                                                                                                                                                                                                                                                                                                                                                                                                                                                                                                                                                                                                                                                                                                                                                                                                                                                                                                                                                                                                                       | related group                                         | 5,523   | 3.3%   |           |        |
|                                                                                                                                                                                                                                                                                                                                                                                                                                                                                                                                                                                                                                                                                                                                                                                                                                                                                                                                                                                                                                                                                                                                                                                                                                                                                                                                                                                                                                                                                                                                                                                                                                                                                                                                                                                                                                                                                                                                                                                                                                                                                                                                |                                                       | 1,190   | 0.7%   | 1,190     | 0.7%   |
|                                                                                                                                                                                                                                                                                                                                                                                                                                                                                                                                                                                                                                                                                                                                                                                                                                                                                                                                                                                                                                                                                                                                                                                                                                                                                                                                                                                                                                                                                                                                                                                                                                                                                                                                                                                                                                                                                                                                                                                                                                                                                                                                | TOTAL                                                 | 167,210 | 100.0% | 167,210   | 100.0% |